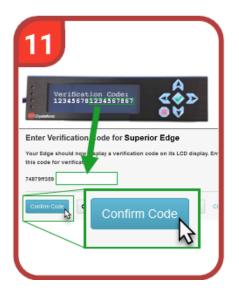

## **Setup Quick Reference Guide - LCD**

©2020 Genesys. All rights reserved.

Genesys no longer sells the Genesys Cloud Edge Micro or Mini v1. However, we still provide support for these appliances.