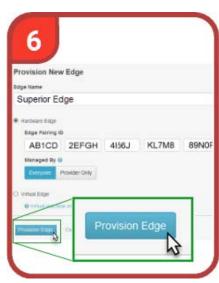

## **Setup Quick Reference Guide - LCD**

©2020 Genesys. All rights reserved.

Genesys no longer sells the Genesys Cloud Edge Micro or Mini v1. However, we still provide support for these appliances.