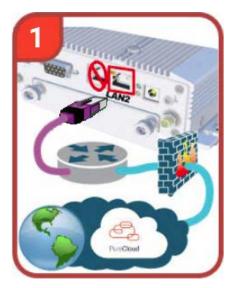

## **Setup Quick Reference Guide - LCD**

©2020 Genesys. All rights reserved.

Genesys no longer sells the Genesys Cloud Edge Micro or Mini v1. However, we still provide support for these appliances.