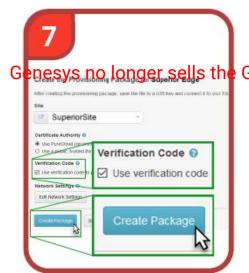

## **Setup Quick Reference Guide - LCD**

©2020 Genesys. All rights reserved.

Genesys no longer sells the Genesys Cloud Edge Micro or Mini v1. However, we still provide support for these appliances.