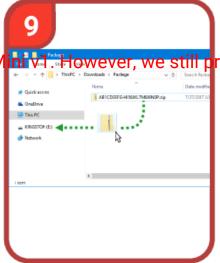

## **Setup Quick Reference Guide - LCD**

©2020 Genesys. All rights reserved.

Genesys no longer sells the Genesys Cloud Edge Micro or Mini v1. However, we still provide support for these appliances.