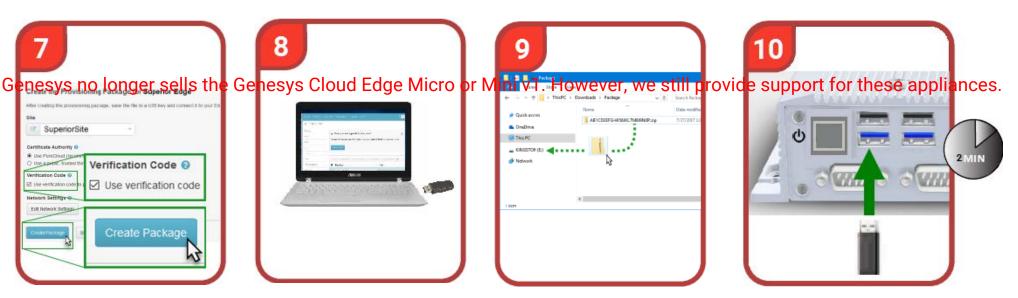

## **Setup Quick Reference Guide - LCD**

©2020 Genesys. All rights reserved.

Genesys no longer sells the Genesys Cloud Edge Micro or Mini v1. However, we still provide support for these appliances.