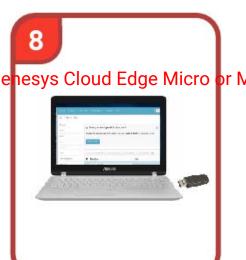

## **Setup Quick Reference Guide - LCD**

©2020 Genesys. All rights reserved.

Genesys no longer sells the Genesys Cloud Edge Micro or Mini v1. However, we still provide support for these appliances.