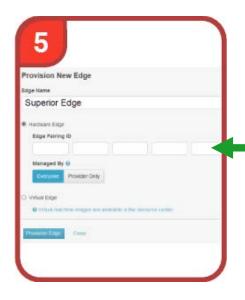

## **Setup Quick Reference Guide - LCD**

©2020 Genesys. All rights reserved.

Genesys no longer sells the Genesys Cloud Edge Micro or Mini v1. However, we still provide support for these appliances.